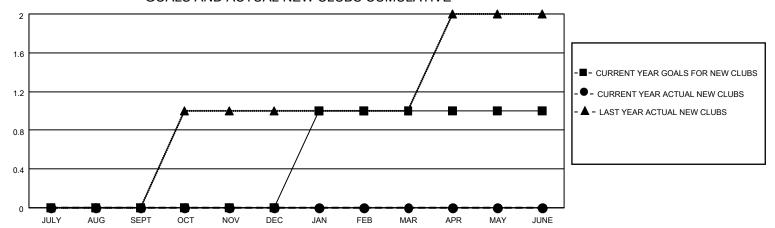

## District 118 E

| Clubs                 |               |           |               | Members               |                        |                         |                                                    |
|-----------------------|---------------|-----------|---------------|-----------------------|------------------------|-------------------------|----------------------------------------------------|
| RESULTS FOR 2021-2022 |               |           |               | RESULTS FOR 2021-2022 |                        |                         |                                                    |
| QUARTER               | NEW CLUB GOAL | NEW CLUBS | DROPPED CLUBS | QUARTER MEME          | BER GROWTH NET<br>GOAL | MEMBER GROWTH<br>ACTUAL | DROPPED<br>MEMBERS ACTUAL<br>(including transfers) |
| JULY/AUG/SEPT         | 0             | 0         | 1             | JULY/AUG/SEPT         | 5                      | 10                      | 49                                                 |
| OCT/NOV/DEC           | 0             | 0         | 2             | OCT/NOV/DEC           | 15                     | 10                      | 37                                                 |
| JAN/FEB/MAR           | 1             | 0         | 0             | JAN/FEB/MAR           | 12                     | 0                       | 0                                                  |
| APR/MAY/JUNE          | 0             | 0         | 0             | APR/MAY/JUNE          | 20                     | 0                       | 0                                                  |

### GOALS AND ACTUAL NEW CLUBS CUMULATIVE