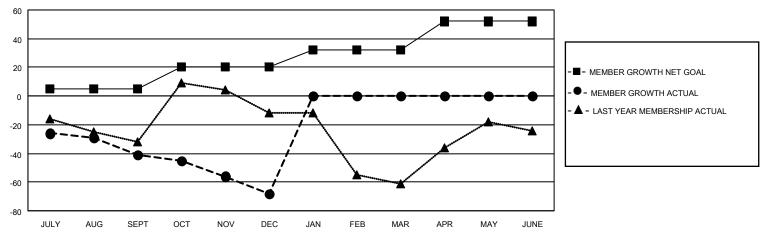

## District 118 E

| Clubs                 |               |           |               | Members               |                        |                         |                                                    |
|-----------------------|---------------|-----------|---------------|-----------------------|------------------------|-------------------------|----------------------------------------------------|
| RESULTS FOR 2021-2022 |               |           |               | RESULTS FOR 2021-2022 |                        |                         |                                                    |
| QUARTER               | NEW CLUB GOAL | NEW CLUBS | DROPPED CLUBS | QUARTER MEME          | BER GROWTH NET<br>GOAL | MEMBER GROWTH<br>ACTUAL | DROPPED<br>MEMBERS ACTUAL<br>(including transfers) |
| JULY/AUG/SEPT         | 0             | 0         | 1             | JULY/AUG/SEPT         | 5                      | 10                      | 49                                                 |
| OCT/NOV/DEC           | 0             | 0         | 2             | OCT/NOV/DEC           | 15                     | 10                      | 37                                                 |
| JAN/FEB/MAR           | 1             | 0         | 0             | JAN/FEB/MAR           | 12                     | 0                       | 0                                                  |
| APR/MAY/JUNE          | 0             | 0         | 0             | APR/MAY/JUNE          | 20                     | 0                       | 0                                                  |

### GOALS AND ACTUAL MEMBERS CUMULATIVE

| DROPPED CLUBS: 3 |    | 11 CLUBS OF 42 ADDED 1 OR<br>MORE NEW MEMBERS | GENDER DISTRIBUTION                |                              |  |
|------------------|----|-----------------------------------------------|------------------------------------|------------------------------|--|
|                  |    | INORE NEW MEMBERS                             | MALE<br>FEMALE                     | 360 (47.24%)<br>402 (52.76%) |  |
| DROPPED MEMBERS  |    |                                               | NON BINARY<br>PREFER NOT TO ANSWER | 0 (0.00%)                    |  |
| DECEASED         | 3  |                                               | THE ENTITY TO ANOWER               | 0 (0.0070)                   |  |
| CLUB CANCELLED   | 12 | CLICK HERE FOR CUMULATIVE                     | TOTAL FAMILY UNIT MEMBERS          | 3 149                        |  |
| OTHER            | 71 | MEMBERSHIP DATA                               |                                    |                              |  |
| TOTAL            | 86 |                                               | FAMILY MEMBERS PAYING HAI          | LF DUES 79                   |  |